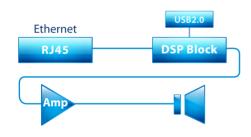

Mounting accessories           | 4 ea. 1-1/2 phillips-head screws                             |
| Finish                         | Non-reflective white powder-coated epoxy paint               |
| Suggested mounting accessories | BBX8B steel backbox, BRG8 tile bridge, MBK8 mounting bracket |

# **FEATURES**

Configured, controlled, managed and monitored via web browser

Optional microphone input for hands-free duplex intercom

 $3\ control$  inputs and  $1\ contact$  output

Network audio codec: G.711, G.722, WAV, MP3

 ${\it USB\ interface\ for\ music\ and\ message\ playing\ and\ storage}$ 

Part of the TERRACOM family, can be integrated with TerraManager

# **<b>©TERRACOM**<sup>™</sup>

#### ICSR-ID/ICSR-IDM

8" Twin-Cone IP Speaker



# **POLAR RATTERNS**









# **FUNCTION BLOCK**



# **CIRCUIT DIAGRAM**





# **PAX ProAV Group**