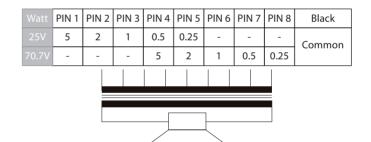

| 4 ea. 1-1/2 phillips-head screws                             |
| Finish                         | Non-reflective white powder-coated epoxy paint               |
| Suggested mounting accessories | BBX8B steel backbox, BRG8 tile bridge, MBK8 mounting bracket |

# **FEATURES**

Configured, controlled, managed and monitored via web browser

Optional microphone input for hands-free duplex intercom

 $3\ control$  inputs and  $1\ contact$  output

Network audio codec: G.711, G.722, WAV, MP3

 ${\it USB\ interface\ for\ music\ and\ message\ playing\ and\ storage}$ 

Part of the TERRACOM family, can be integrated with TerraManager

# **<b>©TERRACOM**<sup>™</sup>

#### ICSR-ID/ICSR-IDM

8" Twin-Cone IP Speaker



# **POLAR RATTERNS**









# **FUNCTION BLOCK**



# **CIRCUIT DIAGRAM**





# **PAX ProAV Group**