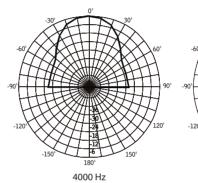

|
| Mounting accessories           | 4 ea. 1-1/2 phillips-head screws                             |
| Finish                         | Non-reflective white powder-coated epoxy paint               |
| Suggested mounting accessories | BBX8B steel backbox, BRG8 tile bridge, MBK8 mounting bracket |

# **FEATURES**

Configured, controlled, managed and monitored via web browser

Optional microphone input for hands-free duplex intercom

 $3\ control$  inputs and  $1\ contact$  output

Network audio codec: G.711, G.722, WAV, MP3

 ${\it USB\ interface\ for\ music\ and\ message\ playing\ and\ storage}$ 

Part of the TERRACOM family, can be integrated with TerraManager

# **<b>©TERRACOM**<sup>™</sup>

#### ICSR-ID/ICSR-IDM

8" Twin-Cone IP Speaker



# **POLAR RATTERNS**









# **FUNCTION BLOCK**



# **CIRCUIT DIAGRAM**





# **PAX ProAV Group**