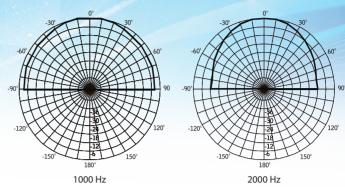

# **ELECTRICAL**

| Rated power, watts (24 VDC, 1.8A external power supply) | 20W                |
|---------------------------------------------------------|--------------------|
| Rated power, watts (POE+, IEEE802.3af, class 3)         | 20W                |
| Driver impedance, ohms                                  | 8                  |
| Effective frequency range, Hz                           | 60 ~ 20,000 ± 6 dB |
| Directivity Q factor @ 2 kHz                            | 6.9                |
| S.P.L. @ 1m, 1 watt, dB                                 | 96                 |
| Dispersion at 2 kHz (6 dB down), degrees                | 100°               |

# **POLAR RATTERNS**