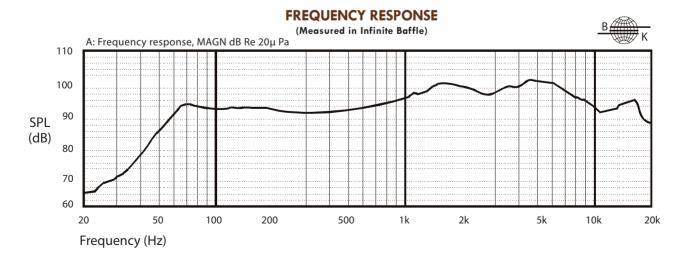

# **ELECTRICAL**

| Rated power, watts (24 VDC, 1.8A external power supply) | 20W                |
|---------------------------------------------------------|--------------------|
| Rated power, watts (POE+, IEEE802.3af, class 3)         | 20W                |
| Driver impedance, ohms                                  | 8                  |
| Effective frequency range, Hz                           | 60 ~ 20,000 ± 6 dB |
| Directivity Q factor @ 2 kHz                            | 6.9                |
| S.P.L. @ 1m, 1 watt, dB                                 | 96                 |
| Dispersion at 2 kHz (6 dB down), degrees                | 100°               |