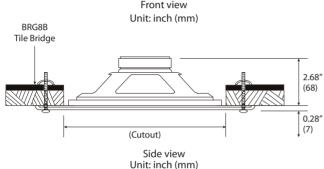

# **MECHANICAL**

| Cone speaker size              | 8" (203 mm), twin-cone                                       |
|--------------------------------|--------------------------------------------------------------|
| Cone material                  | Paper                                                        |
| Dimension, mm (inch)           | 321 x 80 (12.6 x 3.15)                                       |
| Net weight, kgs (lbs)          | 1.17 (2.58)                                                  |
| Magnet weight                  | 10 oz                                                        |
| Colour (unless specified)      | RAL 7035                                                     |
| Baffle Material                | Steel                                                        |
| Mounting accessories           | 4 ea. 1-1/2 phillips-head screws                             |
| Finish                         | Non-reflective white powder-coated epoxy paint               |
| Suggested mounting accessories | BBX8B steel backbox, BRG8 tile bridge, MBK8 mounting bracket |