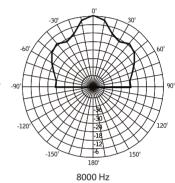

|
| Mounting accessories           | 4 ea. 1-1/2 phillips-head screws                             |
| Finish                         | Non-reflective white powder-coated epoxy paint               |
| Suggested mounting accessories | BBX8B steel backbox, BRG8 tile bridge, MBK8 mounting bracket |

# **FEATURES**

Configured, controlled, managed and monitored via web browser

Optional microphone input for hands-free duplex intercom

 $3\ control$  inputs and  $1\ contact$  output

Network audio codec: G.711, G.722, WAV, MP3

 ${\it USB\ interface\ for\ music\ and\ message\ playing\ and\ storage}$ 

Part of the TERRACOM family, can be integrated with TerraManager

# **<b>©TERRACOM**<sup>™</sup>

#### ICSR-ID/ICSR-IDM

8" Twin-Cone IP Speaker



# **POLAR RATTERNS**









# **FUNCTION BLOCK**



# **CIRCUIT DIAGRAM**





# **PAX ProAV Group**