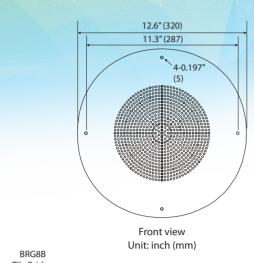

# **MECHANICAL**

| Cone speaker size              | 8" (203 mm), twin-cone                                       |
|--------------------------------|--------------------------------------------------------------|
| Cone material                  | Paper                                                        |
| Dimension, mm (inch)           | 321 x 80 (12.6 x 3.15)                                       |
| Net weight, kgs (lbs)          | 1.17 (2.58)                                                  |
| Magnet weight                  | 10 oz                                                        |
| Colour (unless specified)      | RAL 7035                                                     |
| Baffle Material                | Steel                                                        |
| Mounting accessories           | 4 ea. 1-1/2 phillips-head screws                             |
| Finish                         | Non-reflective white powder-coated epoxy paint               |
| Suggested mounting accessories | BBX8B steel backbox, BRG8 tile bridge, MBK8 mounting bracket |