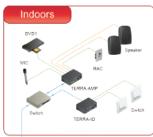

#### Terra-AMP

Compact Encoder/Decoder with 15W x 2 Amp (PoE/24VDC)

- Mic/Line Input x 1 or Stereo Line Input (3.5mm Socket) x 1
- Line Output Mono x 2 or Stereo 1, 15W Amp Output x 2
- Control Input x 3, Control Output x 2, Euro-Block RS232
- Optional USB Port—80Mb Internal Audio Storage/Recording
- G.711, G.722, G.726, G.727, G.729, MP3 Audio Codec and AAC + Decoder
- RJ-9 Plug for Optional Handset, 3.5mm Socket for Earphone Mic Headset
- Full Duplex Intercom
- Built-in Scheduler

#### Terra-IO

Logic Control Over IP (PoE/24VDC)

- Logic Control Inputs x 8, Logic Control Output x 8 for Terra-Com Device Extension with Built-in Scheduler
- Simple Network Management Protocol (SNMP) for Device Management on IP Networks
- Euro-Block RS232