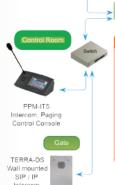

#### PPM-IT5

Touch-Screen IP/SIP Paging/Intercom/ Control Console (PoE/24VDC)

- 80Mb Internal Audio Storage/Recording
- Full Duplex Intercom with other PPM-IT5, DS, FDX, IEX, FXO, and AMP Modules
- 9" Gooseneck Mic, Optional Flush-Mount Condenser Mic, 3 Programmable Hard Feature Buttons, Built-in Jacks for External Headset/Mic
- Full Duplex Intercom with AEC and Noise Reduction