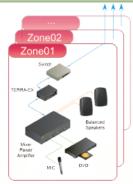

#### **Terra-EX**

Audio IP/SIP Decoder (PoE/24VDC)

- Stereo Line Output x 1 or Mono x 2, Headphone Output x 1
- Control Logic Input x 3, FORM-C Relay Output x 1, RS232 x 1
- Optional USB Port— 80Mb of Internal Audio Storage and Recording
- Built-in Scheduler

#### Terra-IO

Logic Control Over IP (PoE/24VDC)

- Logic Control Inputs x 8, Logic Control Output x 8 for Terra-Com Device Extension with Built-in Scheduler
- Simple Network Management Protocol (SNMP) for Device Management on IP Networks
- Euro-Block RS232