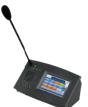

#### Terra-TK

IP/SIP Desk-Top Microphone with PTT Switch (PoE/24VDC)

- Works Independently as Single Target IP Paging Microphone
- Works with Terra-Manager for Live Paging, Intercom, Message Preview, Flash Recording
- G.711, G.722, G.726, G.727, G.729, MP3 Audio Codec and AAC + Decoder
- Full Duplex Intercom with Built-in Speaker, AEC and Noise Reduction
- PoE or External 24VDC Powered (Supply Included)