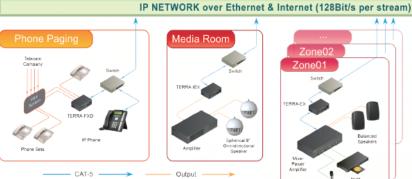

#### **Terra-EX**

Audio IP/SIP Decoder (PoE/24VDC)

- Stereo Line Output x 1 or Mono x 2, Headphone Output x 1
- Control Logic Input x 3, FORM-C Relay Output x 1, RS232 x 1
- Optional USB Port— 80Mb of Internal Audio Storage and Recording
- Built-in Scheduler

#### **Terra-IEX**

IP/SIP Encoder/Decoder Module (PoE/24VDC)

- Stereo Line Input x 1 or Mono x 2, (Mic x 1, Line Level x 1)
- Output x 1 or Mono x 2, Headphone Output x 1, S/PDIF Real Time Encoder (RAC Coaxial /Optical Optional Feature) Control Logic Input x 3, Control Output x 1, Euro-Block RS232
- Optional USB—80Mb Internal Audio Storage/Recording
- G.711, G.722, G.726, G.727, G.729, MP3 Audio Codec and AAC + Decoder
- Built-in Scheduler

#### **Terra-FXO**

Full Duplex Telephone/IP Converter (PoE/24VDC)

- Dual Analog Telco to SIP Converter—LINE and SET RJ11 x 2, Euro-Block RS232 Serial
- 80Mb Internal Audio Storage/Recording
- Programmable Call Lists—Built-in Scheduler
- Auto-Answer Analog Ringing CO/Station Line
- Programmable DTMF Codes for SIP Paging Over IP

#### Terra-AMP

Compact Encoder/Decoder with 15W x 2 Amp (PoE/24VDC)

- Mic/Line Input x 1 or Stereo Line Input (3.5mm Socket) x 1
- Line Output Mono x 2 or Stereo 1, 15W Amp Output x 2
- Control Input x 3, Control Output x 2, Euro-Block RS232
- Optional USB Port—80Mb Internal Audio Storage/Recording
- G.711, G.722, G.726, G.727, G.729, MP3 Audio Codec and AAC + Decoder
- RJ-9 Plug for Optional Handset, 3.5mm Socket for Earphone Mic Headset
- Full Duplex Intercom
- Built-in Scheduler