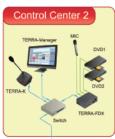

#### Terra-Manager

Customer GUI age/Control Software Suite

- Create Custom Screens for Paging, Logic Control/Monitoring, and more
- Built-in Intuitive Scheduler
- Flash Recording, Virtually Unlimited Message Storage
- Activity Log and Device Status Monitoring

#### Terra-TK

IP/SIP Desk-Top Microphone with PTT Switch (PoE/24VDC)

- Works Independently as Single Target IP Paging Microphone
- Works with Terra-Manager for Live Paging, Intercom, Message Preview, Flash Recording
- G.711, G.722, G.726, G.727, G.729, MP3 Audio Codec and AAC + Decoder
- Full Duplex Intercom with Built-in Speaker, AEC and Noise Reduction
- PoE or External 24VDC Powered (Supply Included)

#### Terra-FDX

Full Duplex Audio Encoding Decoding IP Streaming (POE/24VDC)

- Mono Input x 2 (MIC x 1/Line x 1) or Stereo Line x 1
- Contact Input x 3, Contact Output x 2, RS232 x 1 (Euro Block)
- Optional USB—80Mb Internal Audio Storage/Recording
- G.711, G.722, G.726, G.727, G.729, MP3 Audio Codec and AAC + Decoder
- Full Duplex Intercom with AEC and Noise Reduction
- Built-in Scheduler