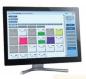

#### PPM-IT5

Touch-Screen IP/SIP Paging/Intercom/ Control Console (PoE/24VDC)

- 80Mb Internal Audio Storage/Recording
- Full Duplex Intercom with other PPM-IT5, DS, FDX, IEX, FXO, and AMP Modules
- 9" Gooseneck Mic, Optional Flush-Mount Condenser Mic, 3 Programmable Hard Feature Buttons, Built-in Jacks for External Headset/Mic
- Full Duplex Intercom with AEC and Noise Reduction