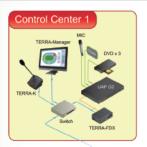

#### Terra-Manager

Customer GUI age/Control Software Suite

- Create Custom Screens for Paging, Logic Control/Monitoring, and more
- Built-in Intuitive Scheduler
- Flash Recording, Virtually Unlimited Message Storage
- Activity Log and Device Status Monitoring

#### Terra-TK

IP/SIP Desk-Top Microphone with PTT Switch (PoE/24VDC)

- Works Independently as Single Target IP Paging Microphone
- Works with Terra-Manager for Live Paging, Intercom, Message Preview, Flash Recording
- G.711, G.722, G.726, G.727, G.729, MP3 Audio Codec and AAC + Decoder
- Full Duplex Intercom with Built-in Speaker, AEC and Noise Reduction
- PoE or External 24VDC Powered (Supply Included)