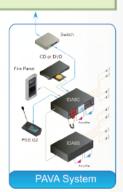

#### SIP-BASED AUDIO OVER IP

Terra-Com is the new standard in Audio Communication Systems as an integrated IP/SIP based paging and intercom system that communicates over Layer-3 on the LAN/WAN without the need of a centralized server. Terra-Com devices are all HTML browser-based for programming,, connect to the facility's managed switch, and are PoE or 24VDC powered, which provides flexibility and easy deployment. In addition to Terra-Com's ability to stream audio over the LAN/WAN, Terra-Com seamlessly communicates with telco paging, school intercom, and analog/VoIP phone systems, to create a truly integrated facility communication system.