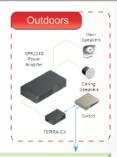

#### **Terra-EX**

Audio IP/SIP Decoder (PoE/24VDC)

- Stereo Line Output x 1 or Mono x 2, Headphone Output x 1
- Control Logic Input x 3, FORM-C Relay Output x 1, RS232 x 1
- Optional USB Port— 80Mb of Internal Audio Storage and Recording
- Built-in Scheduler