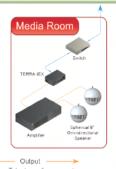

#### **Terra-EX**

Audio IP/SIP Decoder (PoE/24VDC)

- Stereo Line Output x 1 or Mono x 2, Headphone Output x 1
- Control Logic Input x 3, FORM-C Relay Output x 1, RS232 x 1
- Optional USB Port— 80Mb of Internal Audio Storage and Recording
- Built-in Scheduler