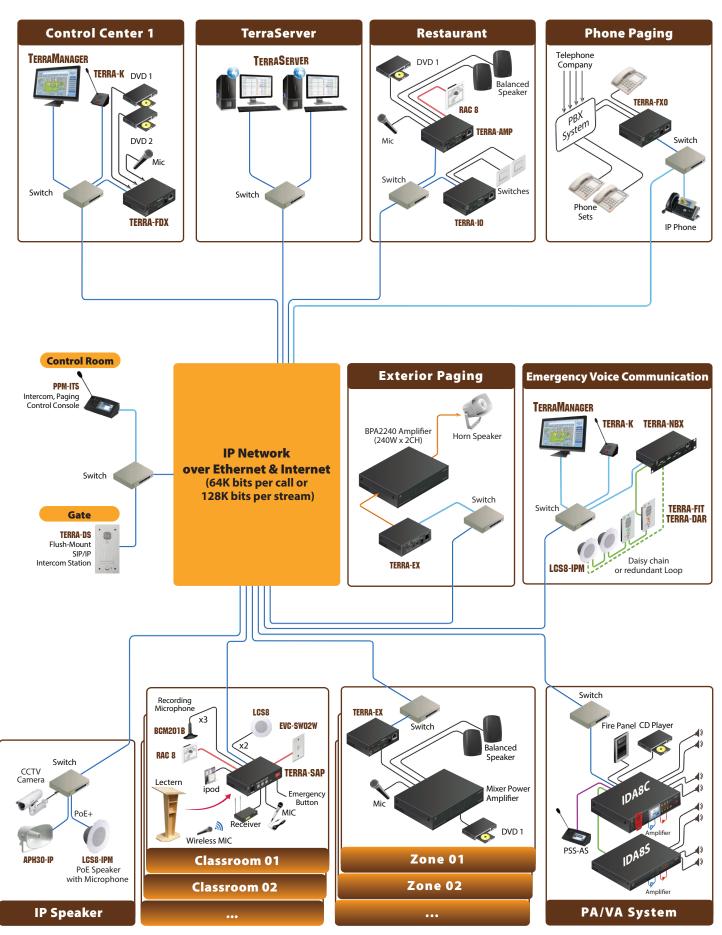

# **APPLICATION DIAGRAM**

The BOUTIQUE, IDA8, DIVA, Terracom and EVCS system can be easily integrated with TerraManger via LAN/WAN for network paging, intercom, control and monitor. Any device on the network can be discovered and be listed in the device management window automatically. The table-structured layout provides the user a clear view of the whole system and monitor the status of each device efficiently.