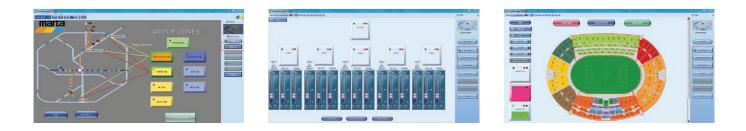

# INTUITIVE GRAPHICAL INTERFACE

The easy-to-use and configure TerraManager software is a flexible Windows-based GUI platform that can configured as a matrix programmable and customizable soft buttons on the screen – or dynamic buttons can be actual graphic images of imported map layout of the physical building, campus, or geographical area – overlayed on image to coincide with the actual page/intercom zones for easy identification and activation. Virtually unlimited panels or screens can be created and navigation is via drop-down menu, "Quick-Link" function buttons and/or programmable Panel Link buttons that can be placed and customized anywhere within the design.

# - HIGHLY CUSTOMIZED AND FLEXIBLE BUTTONS -

The highly customized and flexible button can be configured as various functions including zone selection, message/music playing, background music routing, source selection, 3rd party command string, device logic I/O control and monitor. The zone button displays the status of the fault and evacuation, multiple buttons on one page represents a global view of an area such as a building or a terminal of the airport. If a zone has been occupying a source, it's name will be displayed on the graphic of the button even the user can identify if it is a higher priority source or lower priority source of its color. Furthermore, the text and color of device I/O button LEDs can be customized.