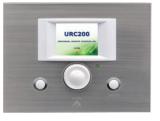

# URC-200

#### Ethernet Universal Programmable Remote Controller

- Powered over IP
- Support 3rd party commands to control the other system
- Feature a scalable knob, 2 buttons for "enter" and "back" and a full color display
- Easy integration with room control such as light turn on/off, curtain, audio control to create smart homes and offices