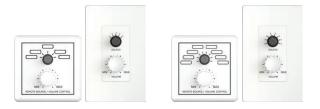

# RAC 5 / RAC 8

#### 5/8 Steps Level and Source Selector

- Adjust audio level or switch audio channel remotely
- The 5/8 steps knobs can be programmed via web browser
- Available for US and EU type, and is powered by 24VDC