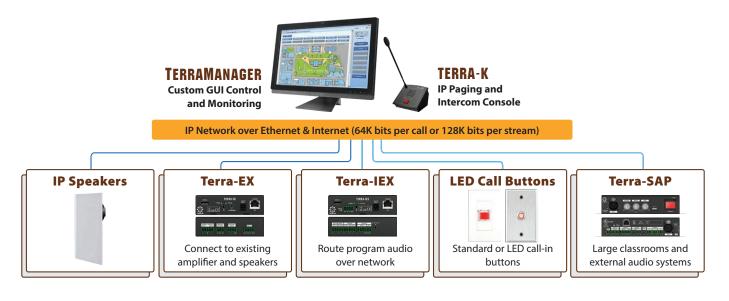

# **APPLICATION DIAGRAM**

# **ORDERING INFORMATION**

| TERRA-EX    | IP Audio Decoder (stereo line-OUT x 1 or mono x 2, input contact x 3 & relay output contact (NO/NC)each x 1)                                                                                       |
|-------------|----------------------------------------------------------------------------------------------------------------------------------------------------------------------------------------------------|
| TERRA-EX2   | IP Audio Decoder (including all interfaces on TERRA-EX, plus RS232 x 1)                                                                                                                            |
| TERRA-EX4   | IP Audio Decoder (including all interfaces on TERRA-EX, plus RS485 x 1)                                                                                                                            |
| TERRA-EXU   | IP Audio Decoder (including all interfaces on TERRA-EX, plus USB2.0 x 1)                                                                                                                           |
| TERRA-EXU2  | IP Audio Decoder (including all interfaces on TERRA-EX, plus RS232 x 1, USB2.0 x 1)                                                                                                                |
| TERRA-EXU4  | IP Audio Decoder (including all interfaces on TERRA-EX, plus RS485 x 1, USB2.0 x 1)                                                                                                                |
| TERRA-EXA   | 2 x 20W (8 ohm) Amplified IP Audio Decoder (stereo OUT x 1 or mono x 2, input contact x 3, relay output contact (NO/NC) x 1)                                                                       |
| TERRA-IEX   | IP Audio Encoder/Decoder (mic/line-IN x 2, stereo line-OUT x 1 or mono x 2, input contact x 3, relay output contact (NO/NC)each x 1, RS232 x 1)                                                    |
| TERRA-IEXU  | IP Audio Encoder/Decoder (including all interfaces on TERRA-IEX, plus USB2.0 x 1)                                                                                                                  |
| TERRA-IEXU4 | IP Audio Encoder/Decoder (including all interfaces on TERRA-IEX except change the RS232 x 1 to RS485 x 1, plus USB2.0 x 1)                                                                         |
| TERRA-AMP   | 2 x 15W (8 ohm) Amplified IP Terminal (3.5 mm stereo in x 1, mic/line x 1, stereo OUT x 1 or mono x 2, stereo<br>line-OUT x 1 or mono x 2, input contact x 3, relay output contact x 2, RS232 x 1) |
| TERRA-AMP4  | 2 x 15W (8 ohm) Amplified IP Terminal (3.5 mm stereo in x 1, mic/line x 1, stereo OUT x 1 or mono x 2, stereo<br>line-OUT x 1 or mono x 2, input contact x 3, relay output contact x 2, RS485 x 1) |
| TERRA-K     | IP Based Intercom Microphone                                                                                                                                                                       |
| TERRA-FDX   | Full Duplex IP Terminal (mic/line x 2, stereo line-OUT x 1 or mono x 2, input contact x 3, relay output contact x 2, USB2.0 x 1, RS232 x 1)                                                        |
| TERRA-FDX4  | Full Duplex IP Terminal (mic/line x 2, stereo line-OUT x 1 or mono x 2, input contact x 3, relay output contact x 2, USB2.0 x 1, RS485 x 1)                                                        |
| TERRA-DS1   | Flush-Mount IP Door Station Intercom Unit (mic/line-IN x 1, speaker-OUT x 1, button x 1, button ext. port x1, relay output contact x 2)                                                            |
| TERRA-DS2   | Flush-Mount IP Door Station Intercom Unit (mic/line-IN x 1, speaker-OUT x 1, button x 2, button ext. port x1, relay output contact x 2)                                                            |
| TERRA-DS3   | Flush-Mount IP Door Station Intercom Unit (mic/line-IN x 1, speaker-OUT x 1, button x 3, button ext. port x1, relay output contact x 2)                                                            |
| TERRA-DS4   | Flush-Mount IP Door Station Intercom Unit (mic/line-IN x 1, speaker-OUT x 1, button x 4, button ext. port x1, relay output contact x 2)                                                            |
| TERRA-FXO   | Full Duplex IP Terminal to Telecom Gateway (analog phone interface x 2, RS232 x 1)                                                                                                                 |
| TERRA-FXO4  | Full Duplex IP Terminal to Telecom Gateway (analog phone interface x 2, RS485 x 1)                                                                                                                 |
| TERRA-4IO   | IP Contact Input & Output Terminal (contact IN x 4, relay contact OUT x 4, RS232 x 1)                                                                                                              |
| TERRA-8IO   | IP Contact Input & Output Terminal (contact IN x 8, relay contact OUT x 8, RS232 x1)                                                                                                               |
| TERRA-4IO4  | IP Contact Input & Output Terminal (contact IN x 4, relay contact OUT x 4, RS485 x 1)                                                                                                              |
| TERRA-8IO4  | IP Contact Input & Output Terminal (contact IN x 8, relay contact OUT x 8, RS485 x 1)                                                                                                              |
| PPM-IT5     | Programmable Paging Microphone InTerCom (5" panel)                                                                                                                                                 |
| TERRA-RD    | IP-Media Console / IP Radio Receiver                                                                                                                                                               |
| RAC5        | Remote Analog Source / Volume 5 Position                                                                                                                                                           |
| RAC8        | Remote Analog Source / Volume 8 Position                                                                                                                                                           |
| URC-200     | Wall-mount with 2" TFT LCD and IR receiver                                                                                                                                                         |