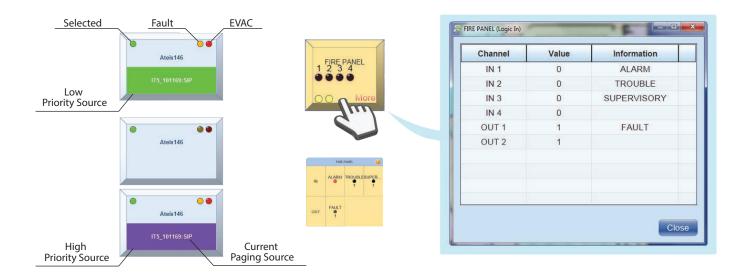

# - HIGHLY CUSTOMIZED AND FLEXIBLE BUTTONS -

The highly customized and flexible button can be configured as various functions including zone selection, message/music playing, background music routing, source selection, 3rd party command string, device logic I/O control and monitor. The zone button displays the status of the fault and evacuation, multiple buttons on one page represents a global view of an area such as a building or a terminal of the airport. If a zone has been occupying a source, it's name will be displayed on the graphic of the button even the user can identify if it is a higher priority source or lower priority source of its color. Furthermore, the text and color of device I/O button LEDs can be customized.