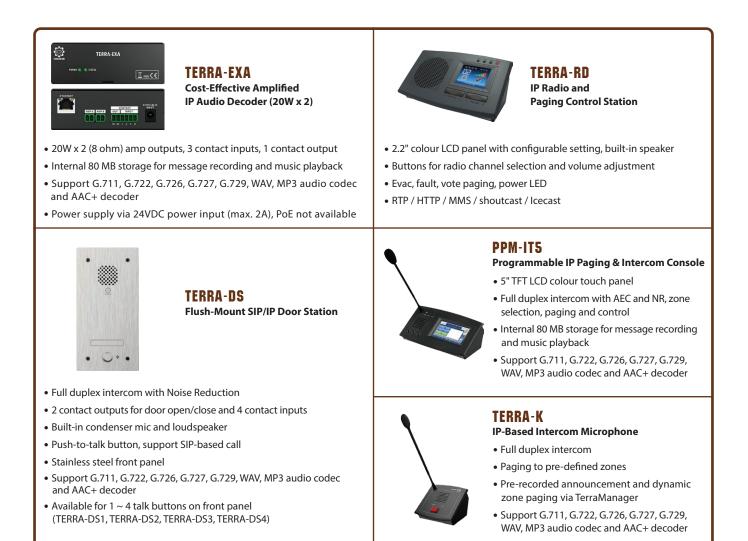

# **ORDERING INFORMATION**

| TERRA-EX    | IP Audio Decoder (stereo line-OUT x 1 or mono x 2, input contact x 3 & relay output contact (NO/NC)each x 1)                                                                                       |
|-------------|----------------------------------------------------------------------------------------------------------------------------------------------------------------------------------------------------|
| TERRA-EX2   | IP Audio Decoder (including all interfaces on TERRA-EX, plus RS232 x 1)                                                                                                                            |
| TERRA-EX4   | IP Audio Decoder (including all interfaces on TERRA-EX, plus RS485 x 1)                                                                                                                            |
| TERRA-EXU   | IP Audio Decoder (including all interfaces on TERRA-EX, plus USB2.0 x 1)                                                                                                                           |
| TERRA-EXU2  | IP Audio Decoder (including all interfaces on TERRA-EX, plus RS232 x 1, USB2.0 x 1)                                                                                                                |
| TERRA-EXU4  | IP Audio Decoder (including all interfaces on TERRA-EX, plus RS485 x 1, USB2.0 x 1)                                                                                                                |
| TERRA-EXA   | 2 x 20W (8 ohm) Amplified IP Audio Decoder (stereo OUT x 1 or mono x 2, input contact x 3, relay output contact (NO/NC) x 1)                                                                       |
| TERRA-IEX   | IP Audio Encoder/Decoder (mic/line-IN x 2, stereo line-OUT x 1 or mono x 2, input contact x 3, relay output contact (NO/NC)each x 1, RS232 x 1)                                                    |
| TERRA-IEXU  | IP Audio Encoder/Decoder (including all interfaces on TERRA-IEX, plus USB2.0 x 1)                                                                                                                  |
| TERRA-IEXU4 | IP Audio Encoder/Decoder (including all interfaces on TERRA-IEX except change the RS232 x 1 to RS485 x 1, plus USB2.0 x 1)                                                                         |
| TERRA-AMP   | 2 x 15W (8 ohm) Amplified IP Terminal (3.5 mm stereo in x 1, mic/line x 1, stereo OUT x 1 or mono x 2, stereo<br>line-OUT x 1 or mono x 2, input contact x 3, relay output contact x 2, RS232 x 1) |
| TERRA-AMP4  | 2 x 15W (8 ohm) Amplified IP Terminal (3.5 mm stereo in x 1, mic/line x 1, stereo OUT x 1 or mono x 2, stereo<br>line-OUT x 1 or mono x 2, input contact x 3, relay output contact x 2, RS485 x 1) |
| TERRA-K     | IP Based Intercom Microphone                                                                                                                                                                       |
| TERRA-FDX   | Full Duplex IP Terminal (mic/line x 2, stereo line-OUT x 1 or mono x 2, input contact x 3, relay output contact x 2, USB2.0 x 1, RS232 x 1)                                                        |
| TERRA-FDX4  | Full Duplex IP Terminal (mic/line x 2, stereo line-OUT x 1 or mono x 2, input contact x 3, relay output contact x 2, USB2.0 x 1, RS485 x 1)                                                        |
| TERRA-DS1   | Flush-Mount IP Door Station Intercom Unit (mic/line-IN x 1, speaker-OUT x 1, button x 1, button ext. port x1, relay output contact x 2)                                                            |
| TERRA-DS2   | Flush-Mount IP Door Station Intercom Unit (mic/line-IN x 1, speaker-OUT x 1, button x 2, button ext. port x1, relay output contact x 2)                                                            |
| TERRA-DS3   | Flush-Mount IP Door Station Intercom Unit (mic/line-IN x 1, speaker-OUT x 1, button x 3, button ext. port x1, relay output contact x 2)                                                            |
| TERRA-DS4   | Flush-Mount IP Door Station Intercom Unit (mic/line-IN x 1, speaker-OUT x 1, button x 4, button ext. port x1, relay output contact x 2)                                                            |
| TERRA-FXO   | Full Duplex IP Terminal to Telecom Gateway (analog phone interface x 2, RS232 x 1)                                                                                                                 |
| TERRA-FXO4  | Full Duplex IP Terminal to Telecom Gateway (analog phone interface x 2, RS485 x 1)                                                                                                                 |
| TERRA-4IO   | IP Contact Input & Output Terminal (contact IN x 4, relay contact OUT x 4, RS232 x 1)                                                                                                              |
| TERRA-8IO   | IP Contact Input & Output Terminal (contact IN x 8, relay contact OUT x 8, RS232 x1)                                                                                                               |
| TERRA-4IO4  | IP Contact Input & Output Terminal (contact IN x 4, relay contact OUT x 4, RS485 x 1)                                                                                                              |
| TERRA-8IO4  | IP Contact Input & Output Terminal (contact IN x 8, relay contact OUT x 8, RS485 x 1)                                                                                                              |
| PPM-IT5     | Programmable Paging Microphone InTerCom (5" panel)                                                                                                                                                 |
| TERRA-RD    | IP-Media Console / IP Radio Receiver                                                                                                                                                               |
| RAC5        | Remote Analog Source / Volume 5 Position                                                                                                                                                           |
| RAC8        | Remote Analog Source / Volume 8 Position                                                                                                                                                           |
| URC-200     | Wall-mount with 2" TFT LCD and IR receiver                                                                                                                                                         |