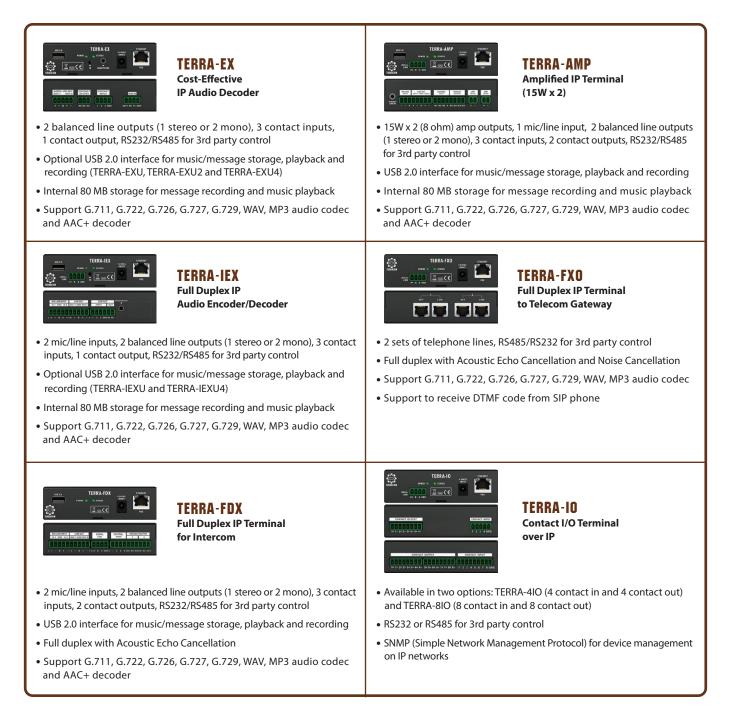

# **ORDERING INFORMATION**

| TERRA-EX    | IP Audio Decoder (stereo line-OUT x 1 or mono x 2, input contact x 3 & relay output contact (NO/NC)each x 1)                                                                                       |
|-------------|----------------------------------------------------------------------------------------------------------------------------------------------------------------------------------------------------|
| TERRA-EX2   | IP Audio Decoder (including all interfaces on TERRA-EX, plus RS232 x 1)                                                                                                                            |
| TERRA-EX4   | IP Audio Decoder (including all interfaces on TERRA-EX, plus RS485 x 1)                                                                                                                            |
| TERRA-EXU   | IP Audio Decoder (including all interfaces on TERRA-EX, plus USB2.0 x 1)                                                                                                                           |
| TERRA-EXU2  | IP Audio Decoder (including all interfaces on TERRA-EX, plus RS232 x 1, USB2.0 x 1)                                                                                                                |
| TERRA-EXU4  | IP Audio Decoder (including all interfaces on TERRA-EX, plus RS485 x 1, USB2.0 x 1)                                                                                                                |
| TERRA-EXA   | 2 x 20W (8 ohm) Amplified IP Audio Decoder (stereo OUT x 1 or mono x 2, input contact x 3, relay output contact (NO/NC) x 1)                                                                       |
| TERRA-IEX   | IP Audio Encoder/Decoder (mic/line-IN x 2, stereo line-OUT x 1 or mono x 2, input contact x 3, relay output contact (NO/NC)each x 1, RS232 x 1)                                                    |
| TERRA-IEXU  | IP Audio Encoder/Decoder (including all interfaces on TERRA-IEX, plus USB2.0 x 1)                                                                                                                  |
| TERRA-IEXU4 | IP Audio Encoder/Decoder (including all interfaces on TERRA-IEX except change the RS232 x 1 to RS485 x 1, plus USB2.0 x 1)                                                                         |
| TERRA-AMP   | 2 x 15W (8 ohm) Amplified IP Terminal (3.5 mm stereo in x 1, mic/line x 1, stereo OUT x 1 or mono x 2, stereo<br>line-OUT x 1 or mono x 2, input contact x 3, relay output contact x 2, RS232 x 1) |
| TERRA-AMP4  | 2 x 15W (8 ohm) Amplified IP Terminal (3.5 mm stereo in x 1, mic/line x 1, stereo OUT x 1 or mono x 2, stereo<br>line-OUT x 1 or mono x 2, input contact x 3, relay output contact x 2, RS485 x 1) |
| TERRA-K     | IP Based Intercom Microphone                                                                                                                                                                       |
| TERRA-FDX   | Full Duplex IP Terminal (mic/line x 2, stereo line-OUT x 1 or mono x 2, input contact x 3, relay output contact x 2, USB2.0 x 1, RS232 x 1)                                                        |
| TERRA-FDX4  | Full Duplex IP Terminal (mic/line x 2, stereo line-OUT x 1 or mono x 2, input contact x 3, relay output contact x 2, USB2.0 x 1, RS485 x 1)                                                        |
| TERRA-DS1   | Flush-Mount IP Door Station Intercom Unit (mic/line-IN x 1, speaker-OUT x 1, button x 1, button ext. port x1, relay output contact x 2)                                                            |
| TERRA-DS2   | Flush-Mount IP Door Station Intercom Unit (mic/line-IN x 1, speaker-OUT x 1, button x 2, button ext. port x1, relay output contact x 2)                                                            |
| TERRA-DS3   | Flush-Mount IP Door Station Intercom Unit (mic/line-IN x 1, speaker-OUT x 1, button x 3, button ext. port x1, relay output contact x 2)                                                            |
| TERRA-DS4   | Flush-Mount IP Door Station Intercom Unit (mic/line-IN x 1, speaker-OUT x 1, button x 4, button ext. port x1, relay output contact x 2)                                                            |
| TERRA-FXO   | Full Duplex IP Terminal to Telecom Gateway (analog phone interface x 2, RS232 x 1)                                                                                                                 |
| TERRA-FXO4  | Full Duplex IP Terminal to Telecom Gateway (analog phone interface x 2, RS485 x 1)                                                                                                                 |
| TERRA-4IO   | IP Contact Input & Output Terminal (contact IN x 4, relay contact OUT x 4, RS232 x 1)                                                                                                              |
| TERRA-8IO   | IP Contact Input & Output Terminal (contact IN x 8, relay contact OUT x 8, RS232 x1)                                                                                                               |
| TERRA-4IO4  | IP Contact Input & Output Terminal (contact IN x 4, relay contact OUT x 4, RS485 x 1)                                                                                                              |
| TERRA-8IO4  | IP Contact Input & Output Terminal (contact IN x 8, relay contact OUT x 8, RS485 x 1)                                                                                                              |
| PPM-IT5     | Programmable Paging Microphone InTerCom (5" panel)                                                                                                                                                 |
| TERRA-RD    | IP-Media Console / IP Radio Receiver                                                                                                                                                               |
| RAC5        | Remote Analog Source / Volume 5 Position                                                                                                                                                           |
| RAC8        | Remote Analog Source / Volume 8 Position                                                                                                                                                           |
| URC-200     | Wall-mount with 2" TFT LCD and IR receiver                                                                                                                                                         |