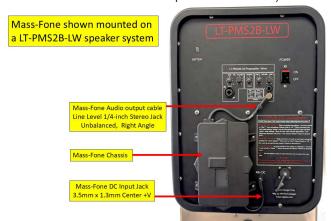

MASS-FONE has a unique security call-back feature to prevent unwanted accidental calls from accessing the system.

One compact module provides:

Output: Unbalanced Line Audio +4dBu 1.229v RMS

to your System.

Power: Cellular Carriers Requires 24 volts DC input @1.5

amp.

#### Output:

Unbalanced Line Audio +4dBu 1.229v RMS

# Power:

Requires 24 volts DC input @1.5 amp