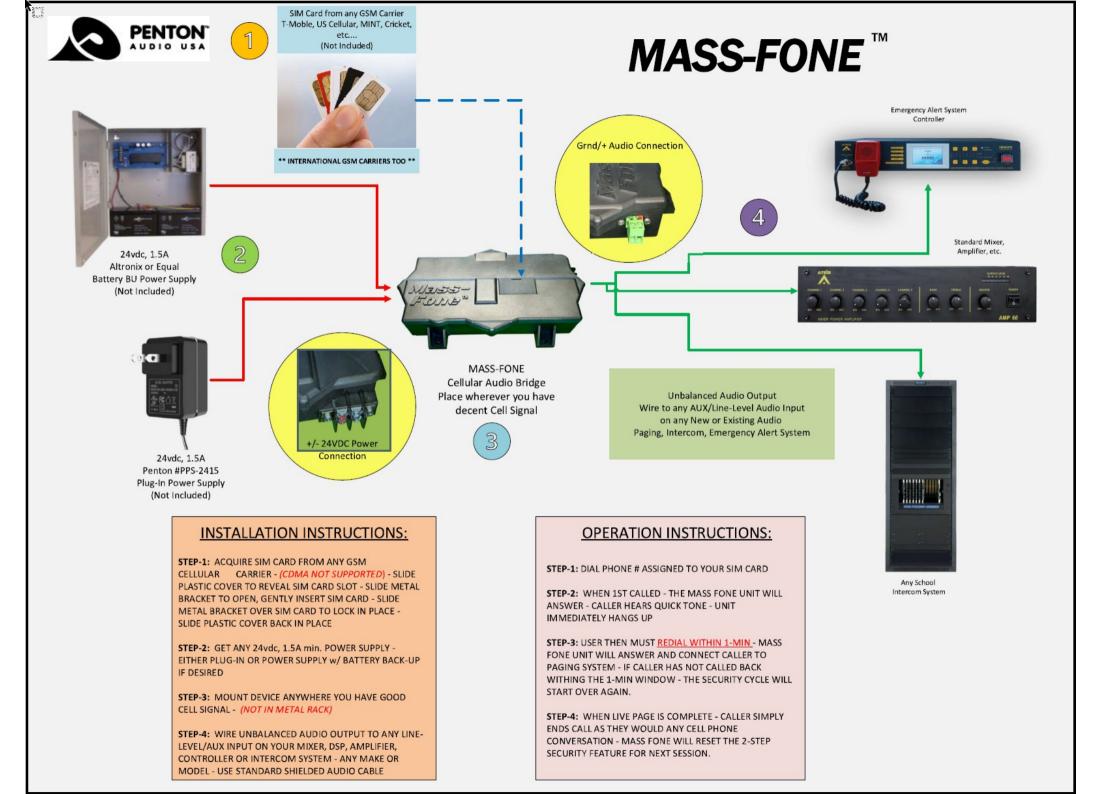

MASS-FONE is incredibly simple! All you need to do is visit your local GSM cellphone provider, load a SIM card, and dial the designated cell number. Once connected, you can broadcast your live message directly through your mass notification system. This straightforward process eliminates the need for complicated setups or extensive training. With just a few steps, you can be up and running, ensuring that your voice is heard when it matters most. It's that easy!

MASS-FONE has a unique security call-back feature to prevent unwanted accidental calls from accessing the system.

One compact module provides:

Output: Unbalanced Line Audio +4dBu 1.229v RMS

to your System.

Power: Cellular Carriers Requires 24 volts DC input @1.5

amp.

# **Cellular Carriers**

MASS-Fone is a GSM unlocked device compatible with carriers like T-Mobile, Mint Mobile, H2O, Simple Mobile, Consumer Cellular, Metro PCS, Straight Talk GSM, Tracfone GSM, Ting GSM, Project Fi GSM, and other Postpaid/Prepaid carriers.

This unlocked device will NOT work with CDMA Carriers like Verizon, Sprint, Boost Mobile, Xfinity Mobile, Virgin Mobile, Straight Talk CDMA, Tracfone CDMA, Total Wireless

Mass-Fone-F (Fixed Install - has screw terminals for audio and power connections)

## Accessories:

Penton PPS-2415 Plug-in Power Supply - sold seperately